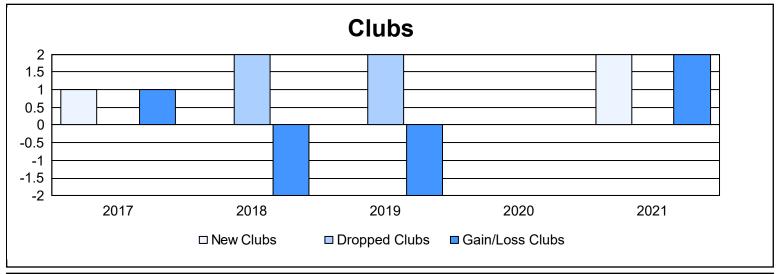

District LB 1 As of June 2021 Cumulative

| Year      | New<br>Clubs | Dropped<br>Clubs | Gain/<br>Loss<br>Clubs | New<br>Members | Charter<br>Members | Reinstate<br>Members | Transfer<br>Members | Total<br>Member<br>Added | Total<br>Members<br>Dropped | Gain/<br>Loss<br>Members |
|-----------|--------------|------------------|------------------------|----------------|--------------------|----------------------|---------------------|--------------------------|-----------------------------|--------------------------|
| 2016-2017 | 1            | 0                | 1                      | 246            | 35                 | 12                   | 8                   | 301                      | 198                         | 103                      |
| 2017-2018 | 0            | 2                | -2                     | 227            | 0                  | 5                    | 2                   | 234                      | 254                         | -20                      |
| 2018-2019 | 0            | 2                | -2                     | 100            | 0                  | 21                   | 4                   | 125                      | 229                         | -104                     |
| 2019-2020 | 0            | 0                | 0                      | 91             | 0                  | 1                    | 3                   | 95                       | 173                         | -78                      |
| 2020-2021 | 2            | 0                | 2                      | 164            | 60                 | 10                   | 0                   | 234                      | 155                         | 79                       |
| Average   | 1            | 1                | 0                      | 166            | 19                 | 10                   | 3                   | 198                      | 202                         | -4                       |